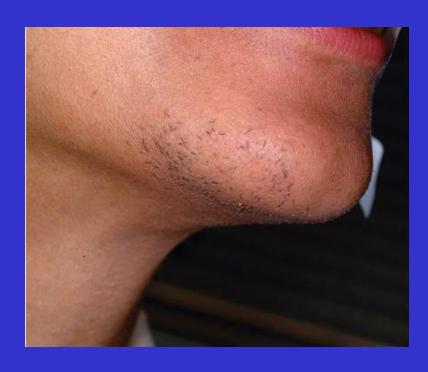

#### LASER APPLICATIONS

- HAIR REMOVAL
- FACIAL AND LEG VEINS
- AGE SPOTS
- PHOTOREJUVENATION
- WRINKLES
- ACNE ACNE SCARS
- SKIN TIGHTENING ( NON INVASIVE FACE –
   LIFT )