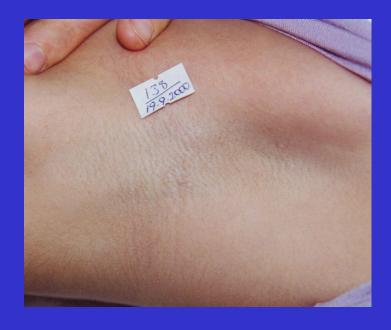

#### LASER APPLICATIONS

- HAIR REMOVAL
- FACIAL AND LEG VEINS
- AGE SPOTS
- PHOTOREJUVENATION
- WRINKLES
- ACNE ACNE SCARS
- SKIN TIGHTENING ( NON INVASIVE FACE –
   LIFT )

#### LASER APPLICATIONS

- HAIR REMOVAL
- FACIAL AND LEG VEINS
- AGE SPOTS
- PHOTOREJUVENATION
- WRINKLES
- ACNE ACNE SCARS
- SKIN TIGHTENING ( NON INVASIVE FACE LIFT )