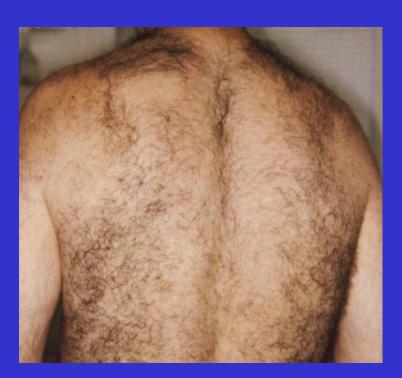

# COOLING METHOD

- EASY FOR THE PATIENT
- EPILECTIC ~ SAFETY
- EASY TO USE Computer Controlled
- REPRODUCIBILITY~SPEED
- GOOD VIEW