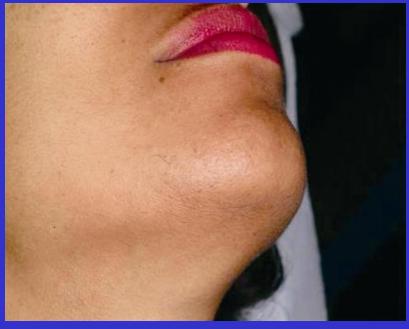

#### LASER APPLICATIONS

- HAIR REMOVAL
- FACIAL AND LEG VEINS
- AGE SPOTS
- PHOTOREJUVENATION
- WRINKLES
- ACNE ACNE SCARS
- SKIN TIGHTENING ( NON INVASIVE FACE –
   LIFT )