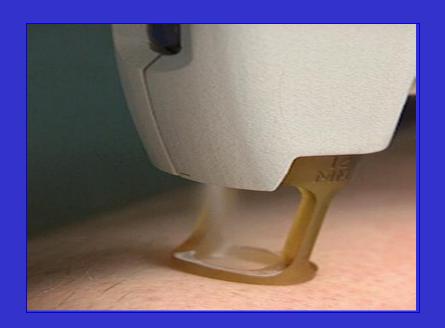

# COOLING METHOD

- EASY FOR THE PATIENT
- EPILECTIC ~ SAFETY
- EASY TO USE Computer Controlled
- REPRODUCIBILITY~SPEED
- GOOD VIEW