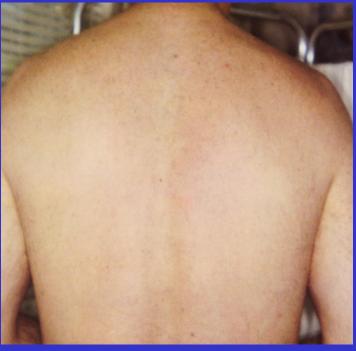

# COOLING METHOD

- EASY FOR THE PATIENT
- EPILECTIC ~ SAFETY
- EASY TO USE Computer Controlled
- REPRODUCIBILITY~SPEED
- GOOD VIEW