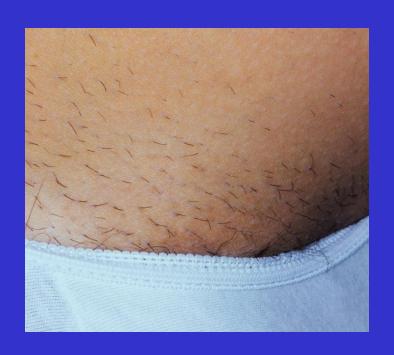

# COOLING METHOD

- EASY FOR THE PATIENT
- EPILECTIC ~ SAFETY
- EASY TO USE Computer Controlled
- REPRODUCIBILITY~SPEED
- GOOD VIEW