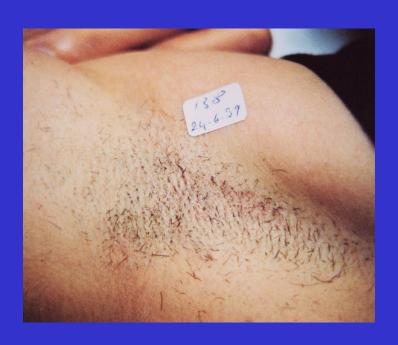

#### LASER APPLICATIONS

- HAIR REMOVAL
- FACIAL AND LEG VEINS
- AGE SPOTS
- PHOTOREJUVENATION
- WRINKLES
- ACNE ACNE SCARS
- SKIN TIGHTENING ( NON INVASIVE FACE –
   LIFT )

#### LASER APPLICATIONS

- HAIR REMOVAL
- FACIAL AND LEG VEINS
- AGE SPOTS
- PHOTOREJUVENATION
- WRINKLES
- ACNE ACNE SCARS
- SKIN TIGHTENING ( NON INVASIVE FACE LIFT )