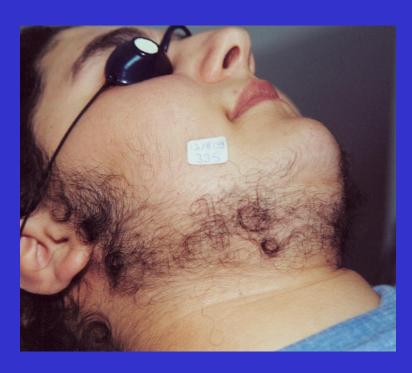

#### LASER APPLICATIONS

- HAIR REMOVAL
- FACIAL AND LEG VEINS
- AGE SPOTS
- PHOTOREJUVENATION
- WRINKLES
- ACNE ACNE SCARS
- SKIN TIGHTENING ( NON INVASIVE FACE –
   LIFT )

#### LASER APPLICATIONS

- HAIR REMOVAL
- FACIAL AND LEG VEINS
- AGE SPOTS
- PHOTOREJUVENATION
- WRINKLES
- ACNE ACNE SCARS
- SKIN TIGHTENING ( NON INVASIVE FACE LIFT )