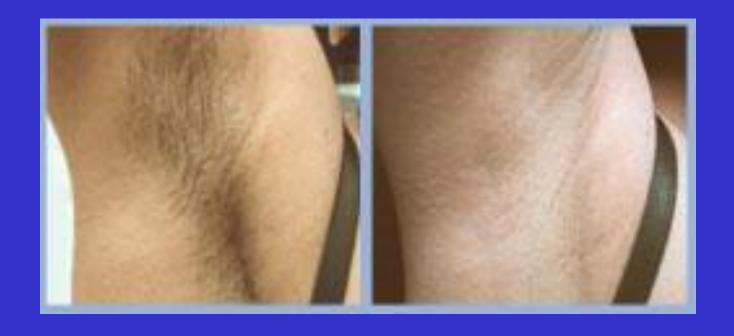

#### LASER APPLICATIONS

- HAIR REMOVAL
- FACIAL AND LEG VEINS
- AGE SPOTS
- PHOTOREJUVENATION
- WRINKLES
- ACNE ACNE SCARS
- SKIN TIGHTENING ( NON INVASIVE FACE –
   LIFT )

#### LASER APPLICATIONS

- HAIR REMOVAL
- FACIAL AND LEG VEINS
- AGE SPOTS
- PHOTOREJUVENATION
- WRINKLES
- ACNE ACNE SCARS
- SKIN TIGHTENING ( NON INVASIVE FACE LIFT )