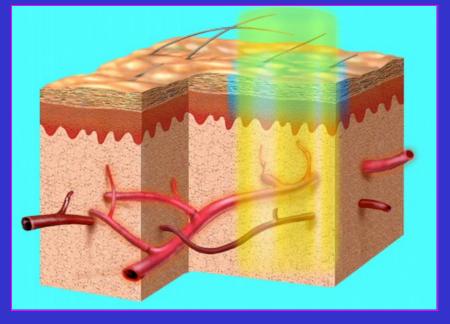

# COOLING METHOD

- EASY FOR THE PATIENT
- EPILECTIC ~ SAFETY
- EASY TO USE Computer Controlled
- REPRODUCIBILITY~SPEED
- GOOD VIEW